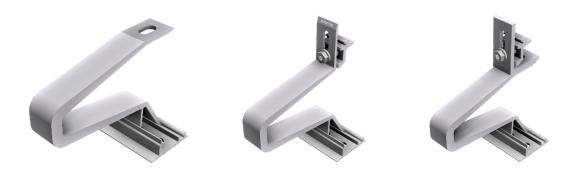

### **Pro - Roof hooks**

- Aluminum EN AW-6063 T66
- Fixed using 1 x Flat head T40 Torx wood screw
- Ribbing secures hook in position
- Click-in assembly is fast and flexible
- No pressure on the roof tile
- Quick mounting adapter (also Torx T40) comes pre-assembled
- Height adjustment up to 30 mm
- Fits over tile battens up to 30 mm thick
- Reduced weight per packaging unit