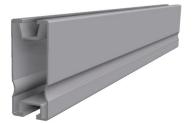

## Pro - Module bearing rails

- Aluminum EN AW-6063 T66
- Reduced material with higher stability
- Standard rail lengths: 3300 mm, 4400 mm, 5500 mm, 6000 mm