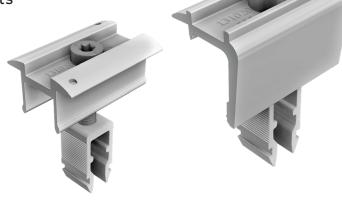

#### **Pro - Module clamps**

- One middle and end clamp to fit module frames between 30 47 mm
- Installation with Torx T40
- Pre-assembled for quick mounting
- Integrated grounding pin
- Available in black anodised
- Optimised packaging units